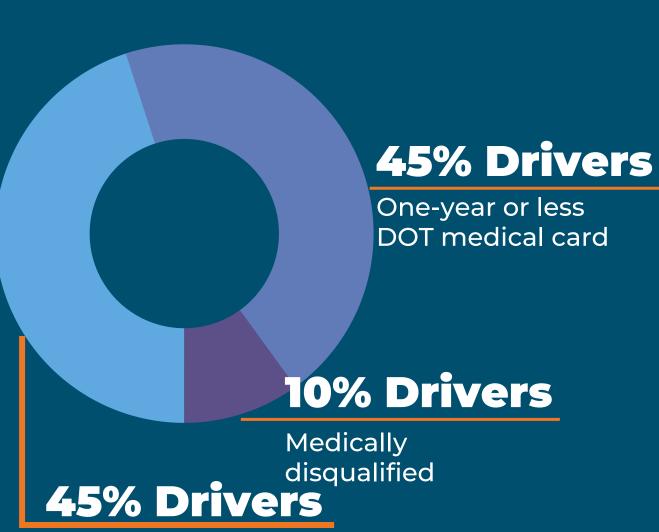

## SAVE COSTS IN DRIVER RECRUITMENT

The amount of dollars spent in recruitment is unsustainable. Let Fit to Pass 'rebuild' your drivers to help your bottom-line.



Two-year DOT medical card

## AVERAGE COST OF RECRUITING A NEW DRIVER

\$7,000 \*does not include intangible costs

On average, carriers are losing 180 drivers a year due to preventable health conditions that Fit to Pass could save!

\$1.2\text{\$1.2\text{\$1.2\text{\$1.2\text{\$1.2\text{\$1.2\text{\$1.2\text{\$1.2\text{\$1.2\text{\$1.2\text{\$1.2\text{\$1.2\text{\$1.2\text{\$1.2\text{\$1.2\text{\$1.2\text{\$1.2\text{\$1.2\text{\$1.2\text{\$1.2\text{\$1.2\text{\$1.2\text{\$1.2\text{\$1.2\text{\$1.2\text{\$1.2\text{\$1.2\text{\$1.2\text{\$1.2\text{\$1.2\text{\$1.2\text{\$1.2\text{\$1.2\text{\$1.2\text{\$1.2\text{\$1.2\text{\$1.2\text{\$1.2\text{\$1.2\text{\$1.2\text{\$1.2\text{\$1.2\text{\$1.2\text{\$1.2\text{\$1.2\text{\$1.2\text{\$1.2\text{\$1.2\text{\$1.2\text{\$1.2\text{\$1.2\text{\$1